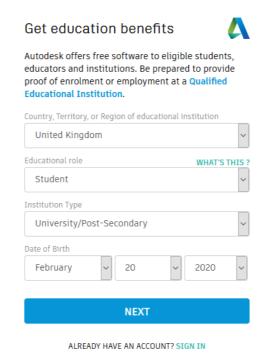

3. Select create Account

Audience: Students Last reviewed: 22/09/2020

4. Select region /educational role/ institution type/dob as shown below:

5. Enter your details, using an email address ending shu.ac.uk