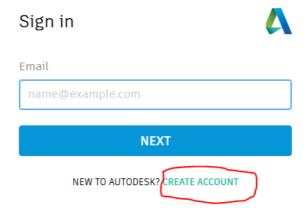

3. Select create Account

Audience: Students Last reviewed: 22/09/2020

4. Select region /educational role/ institution type/dob as shown below:

5. Enter your details, using an email address ending shu.ac.uk