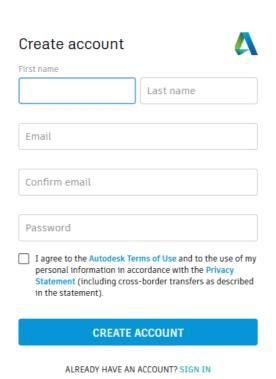

3. Select create Account

Audience: Students Last reviewed: 22/09/2020

4. Select region /educational role/ institution type/dob as shown below:

5. Enter your details, using an email address ending shu.ac.uk